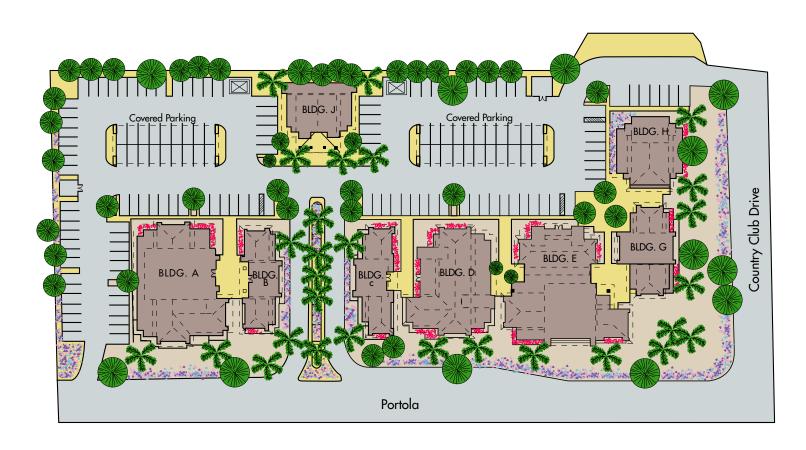

## **FEATURES**

- Contemporary architectural lines with natural stonework and metal roofing
- Single Story Buildings
- Located on the highly visible corner of Country Club Drive and Portola Avenue
- Great location adjacent to the Desert Willow Golf Resort
- Across the street from the Marriott's Desert Springs hotel and minutes from the California State University campus
- Convenient and quick access to Interstate 10 and downtown Palm Desert
- Suites range from approximately 500 square feet to 7,900 square feet
- Beautiful floor to ceiling windows
- Covered parking
- Professional Office/Medical/Retail/Restaurant