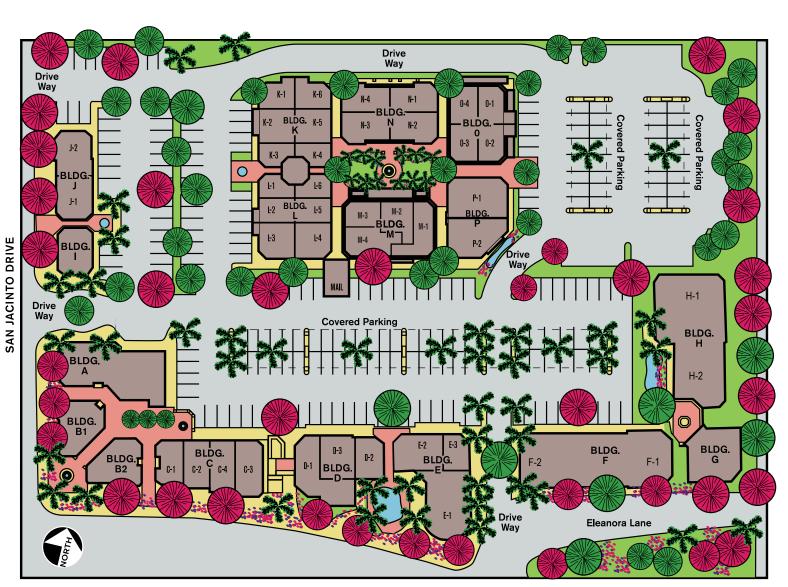

## **FEATURES**

- Across the street from The River Project, general commercial project made up of eleven individual buildings
- 161 parking spaces of which 59 are covered
- Overall property is approximately four acres
- Located on the corner of Rancho Las Palmas Drive and San Jacinto Drive in Rancho Mirage
- The property is adjacent to the Rancho Las Palmas Marriott's Resort & Spa and Rancho Mirage Post Office
- The property is also within a mile of the Eisenhower Medical Center, Hope Square and The Heart Institute of the Desert
- Buildings are designed to have the character of a quant and rustic Spanish VIIIage
- The buildings are single story and range from 650 square feet to 5800 square feet The smaller size and number of buildings add to the village-like atmosphere
- Their are a number of large patios within the project. These patios are oriented toward the street as an invitation for pedestrian traffic to enter the village. There are a number of fountains and a water feature incorporated into the project
- Professional Office/Medical/Restaurant/Retail